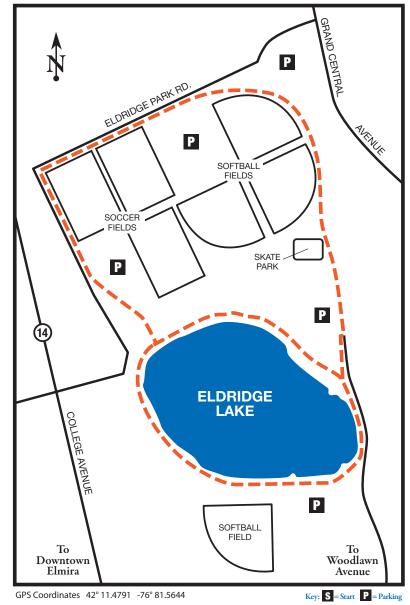

The newly renovated Eldridge Park offers a variety of recreational facilities for the whole family, including a 1.4 mile lakeside trail for walking, jogging, rollerblading, cross-country skiing and biking. Also available at the park is a historical carousel (where you can still catch a brass ring!), skateboard park, boat rides and picnic facilities.

## **Distance** 1.4 miles Difficulty ★ ☆ ☆

**Attractions:** 

**Eldridge Park Carousel** Dragon Boat rides on the lake

Mark Twain Study

Elmira College

Food

Merry-Go Eatery

Located inside carousel pavilion at the park