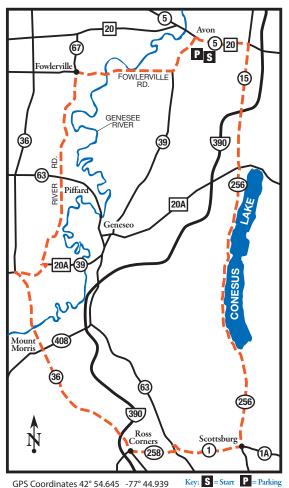

Head west on Rts. 5&20 - 1.1 mi

Turn right at Rt. 39/Wadsworth Ave

Continue to follow Rt. 39 - 1.1 mi

Turn right at County Rt. 22/Fowlerville Rd

Continue to follow Fowlerville Rd - 4.0 mi

Turn left at River Rd - 1.7 mi

Turn left to stay on River Rd - 6.9 mi

Turn left at Canandaigua St/County Rt. 18 -0.2 mi

Turn right at Cuylerville Rd/Rt.39/US-20A - 0.1 mi

Slight left at River Rd - 2.4 mi

Turn left at Mt Morris Rd/Rt.36

Continue to follow Rt.36 - 7.1 mi

Turn left at Flats Rd/Rt.258 - 1.9 mi

Turn left at Rt. 63 - 0.3 mi

Turn right at County Rt. 1/Groveland

Scottsburg Rd/Scottsburg Rd

Continue to follow County Rt. 1/Scottsburg Rd - 3.0 mi

Turn left at Rt. 256 - 13.5 mi

Turn left at Rochester Rd/Rt. 15

Continue to follow Rt. 15 - 3.8 mi

Turn left at Avon E Avon Rd/E Avon Lima Rd/Rts. 5/US-20

Continue to follow Rts. 5/US-20 - 1.0 mi

Arrive at Tops Plaza

Tops Plaza, East Main Street (Rt. 5 & 20) S Avon, NY

For more information on trails and attractions within this area: Livingston County **Chamber of Commerce** 4635 Millennium Drive