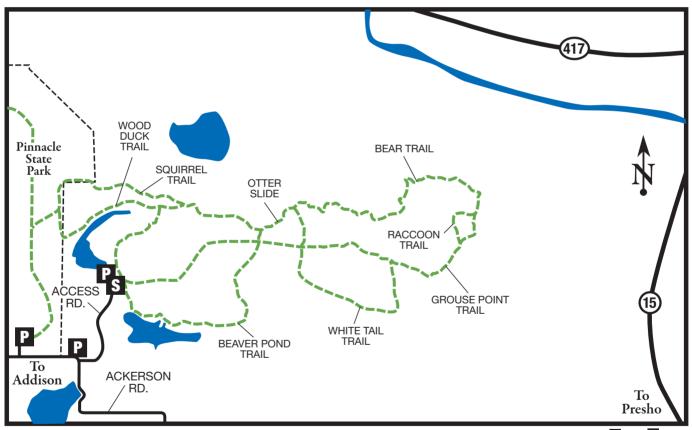

**Distance** 1 to 5 miles Difficulty \* \* \*

McCarthy Forest is 794 acres adjacent to Pinnacle State Park. Enjoy great hiking trails in the spring, summer, and autumn, as well as wonderful cross-country skiing trails in the winter. Difficulty varies along the various segments of the trails. The first half mile between parking lots is very easy a nice hike for families. If you head right from the second parking lot, you will encounter the Otter Slide Trail which is steeper and considerably more difficult. If you bear left at the second parking lot you will merge onto the Beaver Pond Trail which can be wet or marshy, especially in the spring. Picnic areas are available nearby in Pinnacle State Park.

GPS Coordinates 42° 10.2161

Key: **S** = Start **P** = Parking

Pinnacle State Park, 1904 Pinnacle Rd. Addison, NY 14801

For more information on trails and attractions within this area: