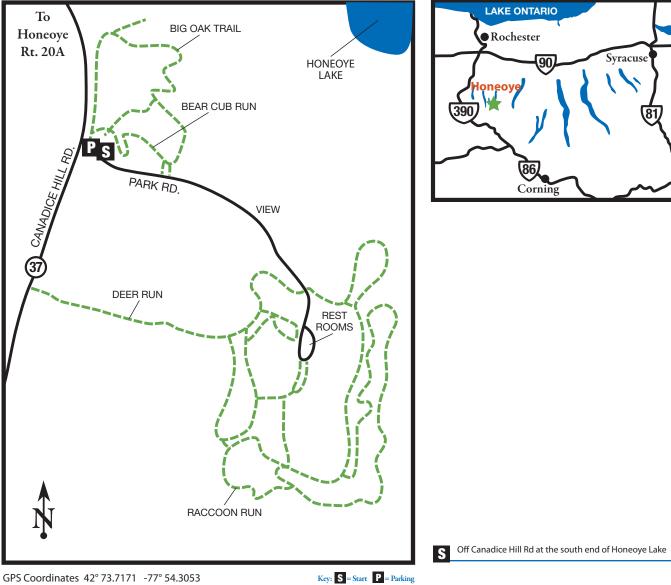

## Harriet Hollister **Distance** 16 miles 2 Spencer Memorial Recreation Difficulty \* \* \* **Area** - Honeoye, NY

High in the hills between Canadice and Honeoye Lakes, you will enjoy spectacular views of Honeoye and the Rochester skyline. It's a great winter locale with more snow than surrounding areas due to the higher elevation and maintained and groomed trails all winter long. With 16 miles to explore you'll want to hike this one often. Pack up the family, stay a few days in nearby Canandaigua and discover one of the many jewels of the Finger Lakes.