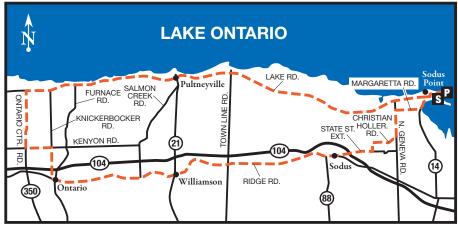

## Food:

**Burnap's Farm Market, Maple Ave., Sodus** The Pultneyville Grill, Lake Rd., Pultneyville

GPS Coordinates 43° 16.3929 -76° 58.5587

Key: S = Start P = Parking

Turn left out of parking lot Turn right onto Wickham Blvd. 0.5 mi Turn left onto North Ontario St. 0.1 mi

Turn right onto Bay St. 0.1 mi

Turn left on Rt.14S 1.2 mi

Turn right onto Margaretta 0.5 mi

Turn left onto Geneva Rd. 1.0 mi

Turn right onto Christian Holler Rd. 0.8 mi

Continue straight through stop sign. Road becomes Maxwell Rd. 0.5 mi

Turn right onto State St. heading west into the Village of Sodus 1.2 mi

Veer right onto Main St. 1.1 mi

Veer left onto Ridge Rd 10.9 mi

Turn right onto Knickerbocker Rd, cross Route 104 and follow past Casey Park 1.2 mi

Turn left onto Kenyon Rd 0.9 mi

Turn right onto Ontario Center Rd 2.2 mi

Turn right onto Lake Rd, heading east through Williamson and

Pultneyville along the Seaway Trail. 6.0 mi

In Pultneyville, at stop sign, bear left onto Mill St (becomes Washington St and Lake Rd) and continue to follow Lake Rd to Sodus Point. 10.3 mi At 4-way stop, continue straight on Bay St and retrace route back to park (end)

Sodus Point Beach Park Parking Lot, Sodus Point, NY

For more information on trails and attractions within this area: