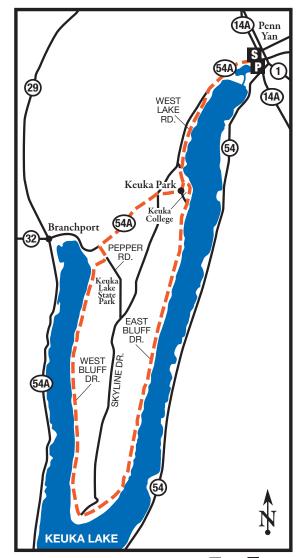

## **Bluff Point Tour** Penn Yan, NY

Spectacular views, breath-taking scenery and peaceful riding are what cyclists can expect to find on a tour of Keuka Lake's Bluff Point. Located just outside the Village of Penn Yan, the impressive peninsula reaches 812 feet at its peak and divides the Y-shaped lake into two branches. The Bluff's natural beauty has been the focus of countless photographs and was undoubtedly the inspiration for several historical treasures placed upon its landscape. When finished exploring this fascinating area, riders will find the Keuka Lake State Park filled with a variety of recreational opportunities to further enjoy this Finger Lakes favorite!

Start in the Village of Penn Yan, following Rt. 54A south to Lower West Lake Rd. (1.5)

Turn left onto Lower West Lake Rd.,

following it to the end. (3.7)

At the stop sign, turn left onto Central Ave. and continue straight through the

intersection, passing Keuka College on your left-hand side. (note) Central Ave. becomes East Bluff Dr. as you head south. (12.1)

Veer right onto the steep, uphill, unpaved road and stay to the left at the top of hill.

(note) The Garrett Memorial Chapel is on your right. (18.5)

Keep to the left at the bottom of the hill, heading into Keuka Lake State Park. (20.4) After exiting the park, turn left at the intersection (Pepper Rd.) heading towards 54A. (21.3)

Pass Esperanza Mansion entrance, following

Rt. 54A North. (23.2)

Turn right onto Assembly Ave. and follow signs for Keuka College. (23.9)

At the stop sign in front of Ball Hall, turn left onto Central Ave. (24.5) Turn right onto Lower West Lake Rd. and follow it back to Rt. 54A North. (26.0)

Turn right onto Rt. 54A North and retrace the path back to Penn Yan.

## **Distance** 27.5 miles **Difficulty** ★ ★ ☆

Attractions: **Outlet Trail** Keuka Lake State Park **Garrett Memorial Chapel** 

Seneca Farms **Esperanza Mansion** 

GPS Coordinates 42° 66.4825 -77° 06.0364 Key: **S** = Start **P** = Parking