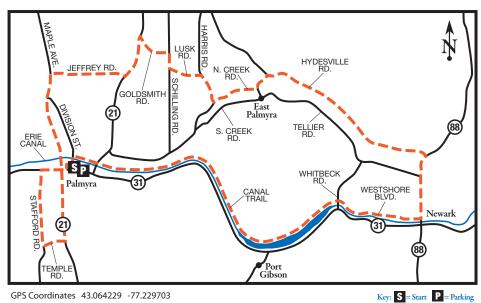

Start at 132 Market St. Head north on Market St. (0.0) Turn left on Canal St. (0.0) Turn left on William St. (0.1) Turn right on Main St. (0.2) Turn left on Stafford St. (0.7) Turn Left on Temple St. (2.3) Turn left on Route 21 (2.7) Continue north at the 4 churches traffic light (Church St.). Church St. turns into Maple Ave. (4.2) Turn right on Jeffrey Rd. (6.2) Turn left on Route 21N (7.7) Turn right on Goldsmith Rd. (8.6) Turn right on Schilling Rd. (9.3) Turn left on Lusk Rd. (9.6) Vear right on Harris Rd. (10.2) Turn left on N Creek Rd. (10.9) Turn right on Hydesville Rd. (12.1) Turn right on Route 88 (15.8) Turn right on Westshore Blvd. (17.1) When the road ends cross Whitbeck Rd. (18.8) Continue on the Canal Trail. Follow

the trailblazer signs. Exit the Canal

Trail at Division St. in Palmyra. (24.9)

Turn left onto Division St. (25.0) Continue straight at the stop sign

which brings you to your

starting point