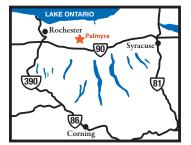

## Burned Over District Tour Palmyra, NY

"Burned over" came from the fact that this region experienced numerous religious revivals during the first half of the 19th century. Begin your tour in the heart of Palmyra's museum district. This tour will bring you along the founding historic sites of the Mormon religion and down Hydesville Road, where in 1848, two sisters, created a sensation which resulted in the birth of Modern Spiritualism.

Your ride will take you down country roads, picturesque in any season. Enjoy our rural setting, charming landscape and views along the Erie Canal as you follow the Canalway Trail. The "trailblazer signs" are distinctive and are easy to find. Your trail exit will be at Division Street in Palmyra.