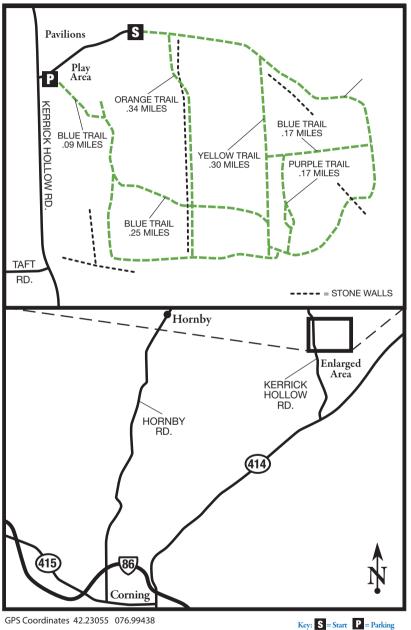

Hornby Park is located on Kerrick Hollow Road in the town of Hornby just off State Route 414. Playground equipment, picnic pavilions and hiking trails make this a nice place for family gatherings.

## **Distance**.34 to 1.5 miles Difficulty ★ ☆ ☆ to ★ ★☆

## **Directions:**

From I-86/Rte. 17, take exit 46. Go North on NY-414. Turn left at Kerrick Hollow Rd. (1.5mi). Turn right into Hornby Park.